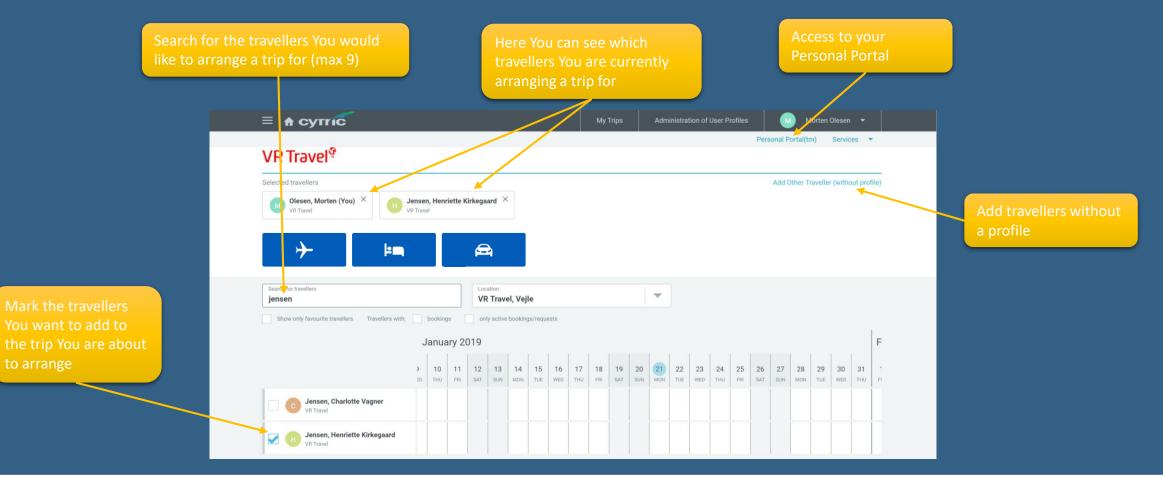

# Quick-guide for VR Travel online booking tool CYTRIC





24 hours hotline service





#### Login to VR Travel's online booking tool Amadeus Cytric



You can order the link to the system, username and password at *support@vr-travel.com* 







VR Travel<sup>©</sup>

#### Your personal travelportal





Easy Self-booking





VR Travel<sup>®</sup>

#### The Travel Arranger Dashboard









VR Travel<sup>®</sup>

#### Book a flight





Easy Self-booking



24 hours hotline service



**VR Travel** 

#### Book a flight

















24 hours hotline service



**VR Travel** 

#### Book a flight







Easy Self-booking



24 hours hotline service





### Finish your flightbooking

Check this box at the bottom of this screen

| ame your trip                                                               |              | Flight Booking                       |                           |                        |                    |                    |             |  |
|-----------------------------------------------------------------------------|--------------|--------------------------------------|---------------------------|------------------------|---------------