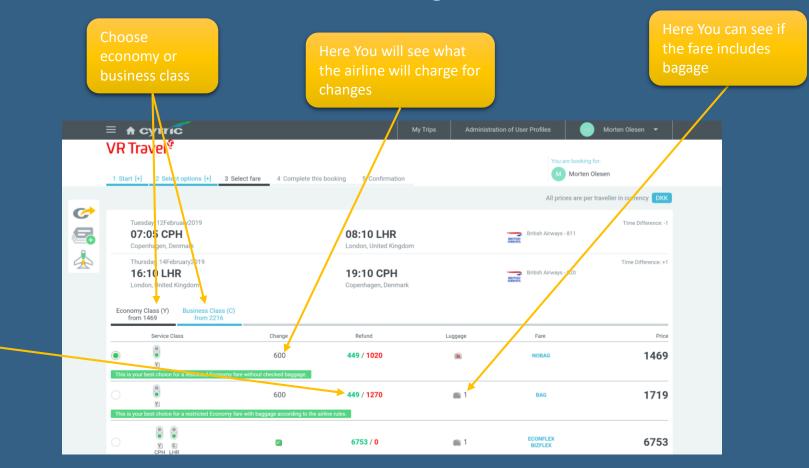

### Finish your flightbooking

Check this box at the bottom of this screen

| ame your trip                                                               |              | Flight Booking                       |                           |                        |                    |                    |             |  |
|-----------------------------------------------------------------------------|--------------|--------------------------------------|---------------------------|------------------------|--------------------|--------------------|-------------|--|
| bok seats (if available)                                                    |              |                                      |                           |                        |                    |                    |             |  |
| bok ancillary services (if available)                                       |              |                                      |                           |                        | All prices are p   | er traveller in cu | Irrency DKK |  |
| ook extra luggage (if available)                                            |              | Your Selected Fare                   |                           |                        |                    |                    |             |  |
| dd invoice references (Projectnumber,                                       |              | Service Class                        | Change                    | Refund                 | Luggage            | Fare               | Price       |  |
| nployee number, PO number, Costcenter<br>c.)                                |              | 8                                    | 600                       | 449 / 1270             | 1                  | BAG                | 1719        |  |
| ayment information (choose invoice to                                       |              | All prices do not include required p | payment fees. Depending   | g on the selected form | of payment, fees n | nay apply.         |             |  |
| II your account at VR Travel)<br>dd frequent flyer membership numbers       |              | Change Your Search Criteria   Select | another Fare              |                        |                    |                    |             |  |
| noose mealtype (if available)                                               |              |                                      |                           |                        |                    | C                  | ontinue     |  |
|                                                                             |              | Trip Information:                    |                           |                        |                    |                    |             |  |
|                                                                             |              | Trip Identification:                 |                           |                        |                    |                    |             |  |
|                                                                             |              | mp identification.                   |                           |                        |                    |                    |             |  |
|                                                                             |              | Booked Seats                         |                           |                        |                    |                    |             |  |
|                                                                             |              | No seats are selected at this time.  | Please click on 'Book Sea | ats'                   |                    |                    |             |  |
| heck this box at the bottom of this screen                                  |              | 4                                    |                           |                        |                    |                    |             |  |
| book the flight, but not buy it yet                                         |              | Book Seats                           |                           |                        |                    |                    |             |  |
|                                                                             |              |                                      |                           |                        |                    |                    |             |  |
|                                                                             |              | Booked and to be booked Ancillar     |                           |                        |                    |                    |             |  |
|                                                                             |              | y Services are                       | selected. Please click on | Book Ancillary Servic  | es'                |                    |             |  |
| Check this box to proceed with Booking on Hold.                             |              |                                      |                           |                        |                    |                    |             |  |
| You may proceed with a confirmed booking now or to hold the selected itiner | rary as a re | eservation only.                     |                           |                        |                    |                    |             |  |