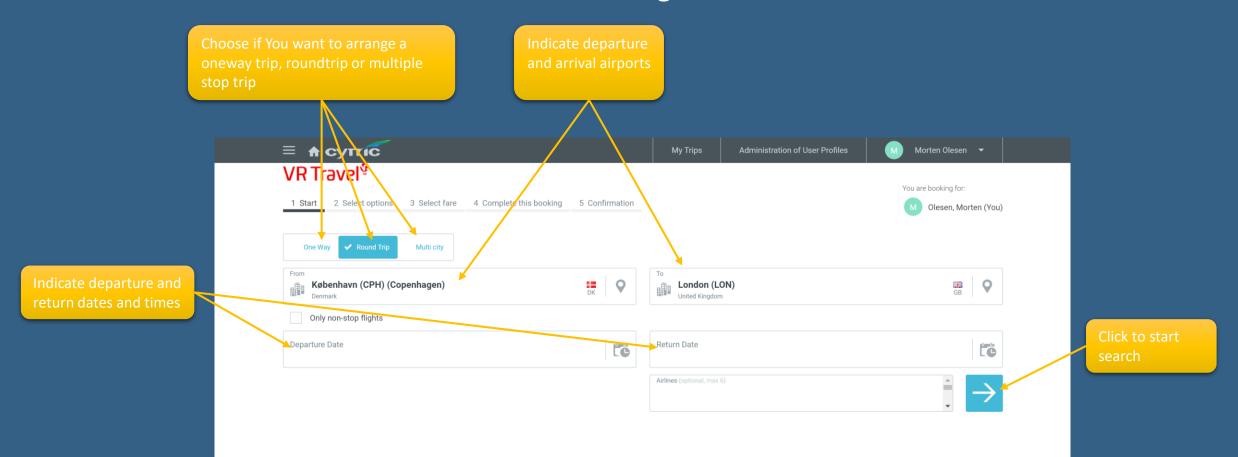

#### Book a flight

Easy Self-booking

24 hours hotline service

**VR Travel** 

#### Book a flight

24 hours hotline service

**VR Travel** 

#### Book a flight

Easy Self-booking

24 hours hotline service