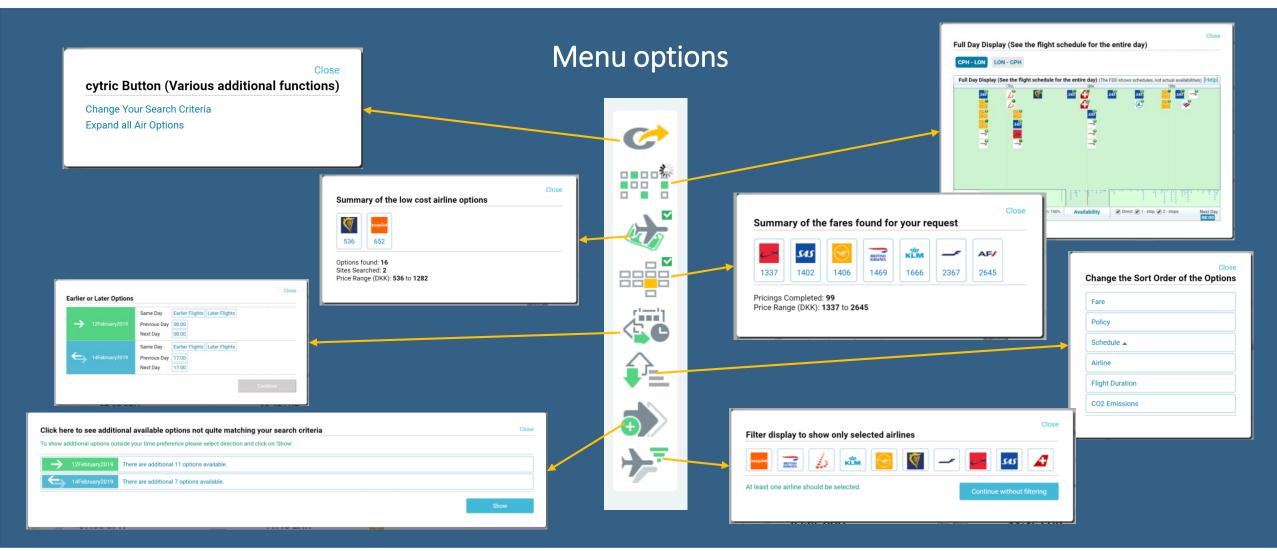

#### Book a flight

Easy Self-booking

24 hours hotline service

**VR Travel** 

#### Book a flight

24 hours hotline service

**VR Travel** 

#### Book a flight

Easy Self-booking

24 hours hotline service