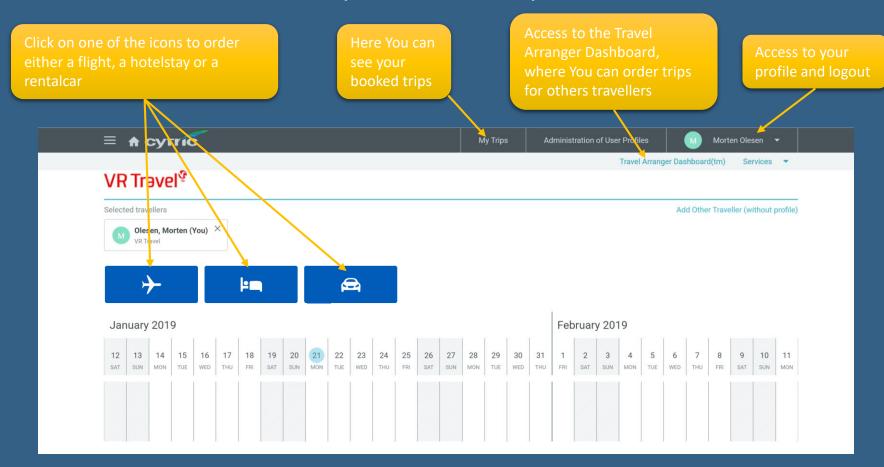

#### Your personal travelportal

Easy Self-booking

VR Travel<sup>®</sup>

#### The Travel Arranger Dashboard

VR Travel<sup>®</sup>