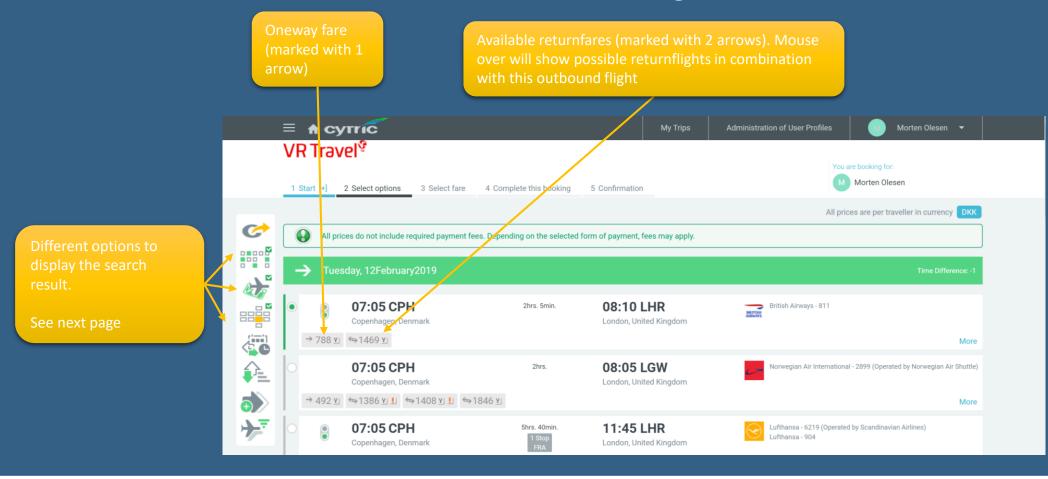

#### Book a flight

Easy Self-booking

24 hours hotline service

**VR Travel** 

#### Book a flight

24 hours hotline service

**VR Travel** 

#### Book a flight

Easy Self-booking

24 hours hotline service