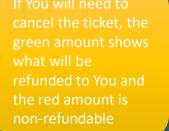

### Finish your flightbooking

Check this box at the bottom of this screen

| ame your trip                                                               |              | Flight Booking                       |                           |                        |                    |                    |             |  |
|-----------------------------------------------------------------------------|--------------|--------------------------------------|---------------------------|------------------------|--------------------|--------------------|-------------|--|
| bok seats (if available)                                                    |              |                                      |                           |                        |                    |                    |             |  |
| bok ancillary services (if available)                                       |              |                                      |                           |                        | All prices are p   | er traveller in cu | Irrency DKK |  |
| ook extra luggage (if available)                                            |              | Your Selected Fare                   |                           |                        |                    |                    |             |  |
| dd invoice references (Projectnumber,                                       |              | Service Class                        | Change                    | Refund                 | Luggage            | Fare               | Price       |  |
| nployee number, PO number, Costcenter<br>c.)                                |              | 8                                    | 600                       | 449 / 1270             | 1                  | BAG                | 1719        |  |
| ayment information (choose invoice to                                       |              | All prices do not include required p | payment fees. Depending   | g on the selected form | of payment, fees n | nay apply.         |             |  |
| II your account at VR Travel)<br>dd frequent flyer membership numbers       |              | Change Your Search Criteria   Select | another Fare              |                        |                    |                    |             |  |
| noose mealtype (if available)                                               |              |                                      |                           |                        |                    | C                  | ontinue     |  |
|                                                                             |              | Trip Information:                    |                           |                        |                    |                    |             |  |
|                                                                             |              | Trip Identification:                 |                           |                        |                    |                    |             |  |
|                                                                             |              | mp identification.                   |                           |                        |                    |                    |             |  |
|                                                                             |              | Booked Seats                         |                           |                        |                    |                    |             |  |
|                                                                             |              | No seats are selected at this time.  | Please click on 'Book Sea | ats'                   |                    |                    |             |  |
| heck this box at the bottom of this screen                                  |              | 4                                    |                           |                        |                    |                    |             |  |
| book the flight, but not buy it yet                                         |              | Book Seats                           |                           |                        |                    |                    |             |  |
|                                                                             |              |                                      |                           |                        |                    |                    |             |  |
|                                                                             |              | Booked and to be booked Ancillar     |                           |                        |                    |                    |             |  |
|                                                                             |              | y Services are                       | selected. Please click on | Book Ancillary Servic  | es'                |                    |             |  |
| Check this box to proceed with Booking on Hold.                             |              |                                      |                           |                        |                    |                    |             |  |
| You may proceed with a confirmed booking now or to hold the selected itiner | rary as a re | eservation only.                     |                           |                        |                    |                    |             |  |