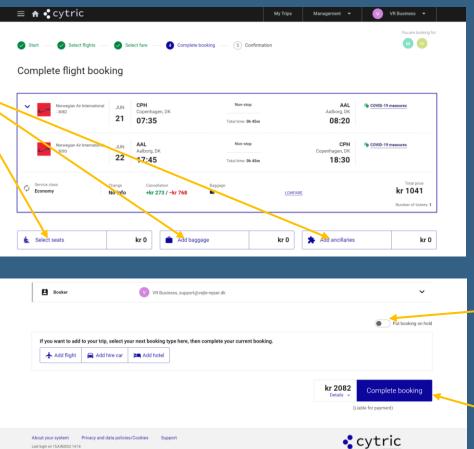

### Finish your flightbooking

Before You finalize your booking, You will have the possibility to choose your seat, add baggage or other services

Note! This is only possible if the Airline offers these options

You can activate the button "Put booking on hold" if You wish to reserve this ticket (no charge) and confirm or cancel it at a later time. The system will inform You of the deadline for confirmation

Click complete booking to put on hold or to purchase the ticket