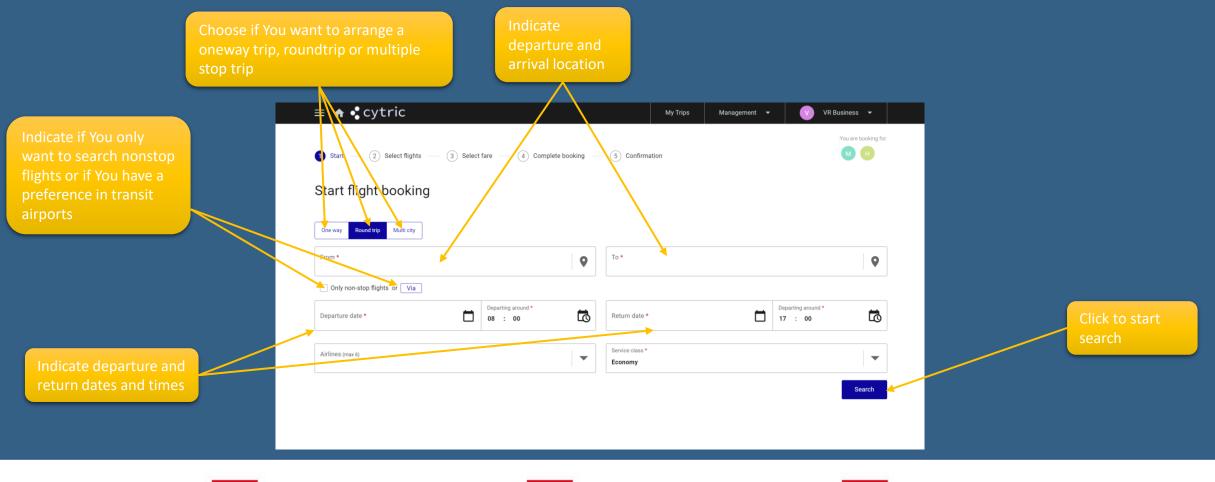

#### Book a flight

Easy Self-booking

24 hours hotline service

VR Travel<sup>ଡ</sup>

| inbound results       Impound to the full of the                                                                     | Here You can<br>switch between<br>outbound and | Book a fl                                                                                           | ight                                                                                                              | Click here to change the sorting or add a filter to your search |  |  |
|----------------------------------------------------------------------------------------------------------------------------------------------------------------------------------------------------------------------------------------------------------------------------------------------------------------------------------------------------------------------------------------------------------------------------------------------------------------------------------------------------------------------------------------------------------------------------------------------------------------------------------------------------------------------------------------------------------------------------------------------------------------------------------------------------------------------------------------------------------------------------------------------------------------------------------------------------------------------------------------------------------------------------------------------------------------------------------------------------------------------------------------------------------------------------------------------------------------------------------------------------------------------------------------------------------------------------------------------------------------------------------------------------------------------------------------------------------------------------------------------------------------------------------------------------------------------------------------------------------------------------------------------------------------------------------------------------------------------------------------------------------------------------------------------------------------------------------------------------------------------------------------------------------------------------------------------------------------------------------------------------------------------------------------------------------------------------------------------------------------------------------------------------------|------------------------------------------------|-----------------------------------------------------------------------------------------------------|-------------------------------------------------------------------------------------------------------------------|-----------------------------------------------------------------|--|--|
| <complex-block>     The state is a state is</complex-block> | inbound results                                | ≡ ♠ ≮cytric                                                                                         | My Trips Management - VR Business -                                                                               |                                                                 |  |  |
| Tun, 21 Jun Wed, 22 Jun     Image: An intermediation     Image: An intermediation <th></th> <th>Start — 2 Select flights — 3 Select fare — 4 Complete booking — 5 Conf</th> <th></th> <th></th>                                                                                                                                                                                                                                                                                                                                                                                                                                                                                                                                                                                                                                                                                                                                                                                                                                                                                                                                                                                                                                                                                                                                                                                                                                                               |                                                | Start — 2 Select flights — 3 Select fare — 4 Complete booking — 5 Conf                              |                                                                                                                   |                                                                 |  |  |
| Image: Section of the sec                                      |                                                |                                                                                                     | Default (Earliest departure)                                                                                      |                                                                 |  |  |
| PH CPH   CPH CPH   CP3:35 Teatine: 0:4.5m   CPH CPH   CPH Control ten de 45m   Teat ten: de 45m T11:30                                                                                                                                                                                                                                                                                                                                                                                                                                                                                                                                                                                                                                                                                                                                                                                                                                                                                                                                                                                                                                                                                                                                                                                                                                                                                                                                                                                                                                                                                                                                                                                                                                                                           |                                                | All prices are per traveller. Prices do not include any fee that may apply to your form of payment. | Earliest arrival<br>Latest arrival<br>Shortest travel time<br>Fewest stops<br>Lowest fare<br>Lowest CO; emissions |                                                                 |  |  |
| V       CPH<br>Copenhagen, D.K<br>08:10       Nen-stop       ALL<br>Alborg, D.K<br>09:05       OCVID-19 measures         V       Image: All International<br>- 3084       CPH<br>Copenhagen, D.K<br>10:45       Nen-stop       ALL<br>Alborg, D.K<br>Alborg, D.K<br>Alborg, D.K<br>International       CPH<br>Copenhagen, D.K<br>International       Nen-stop       ALL<br>Alborg, D.K<br>International       CPH<br>Copenhagen, D.K<br>International       Nen-stop       ALL<br>Alborg, D.K<br>International       CPH<br>Copenhagen, D.K<br>International       Nen-stop       ALL<br>Alborg, D.K<br>International       COVID-19 measures                                                                                                                                                                                                                                                                                                                                                                                                                                                                                                                                                                                                                                                                                                                                                                                                                                                                                                                                                                                                                                                                                                                                                                                                                                                                                                                                                                                                                                                                                                            |                                                | - 3082 Copenhagen, DK                                                                               | Aalborg, DK                                                                                                       | and the screen will                                             |  |  |
| O8:10     Total time: 0h 55m     O9:05       Total trip prices from Kr 1287 ~                                                                                                                                                                                                                                                                                                                                                                                                                                                                                                                                                                                                                                                                                                                                                                                                                                                                                                                                                                                                                                                                                                                                                                                                                                                                                                                                                                                                                                                                                                                                                                                                                                                                                                                                                                                                                                                                                                                                                                                                                                                                            |                                                |                                                                                                     | Total trip prices from <b>kr 1041</b> ~                                                                           |                                                                 |  |  |
| Norwegian Air International<br>- 3084 Copenhagen, DK Total time: 0h 45m Copenhagen Charle Copenhagen, DK Total time: 0h 45m Copenhagen Charle Copenhagen Charl                         |                                                |                                                                                                     | Aalborg, DK                                                                                                       |                                                                 |  |  |
| Logenhagen, DK     Aalborg, DK       10:45     Total time: 0h 45m                                                                                                                                                                                                                                                                                                                                                                                                                                                                                                                                                                                                                                                                                                                                                                                                                                                                                                                                                                                                                                                                                                                                                                                                                                                                                                                                                                                                                                                                                                                                                                                                                                                                                                                                                                                                                                                                                                                                                                                                                                                                                        |                                                |                                                                                                     | total trip prices from KT 1207 *                                                                                  |                                                                 |  |  |
| Total trip prices from kr 1041 ~                                                                                                                                                                                                                                                                                                                                                                                                                                                                                                                                                                                                                                                                                                                                                                                                                                                                                                                                                                                                                                                                                                                                                                                                                                                                                                                                                                                                                                                                                                                                                                                                                                                                                                                                                                                                                                                                                                                                                                                                                                                                                                                         |                                                | - 3084 Copenhagen, DK                                                                               | Aalborg, DK →                                                                                                     |                                                                 |  |  |
|                                                                                                                                                                                                                                                                                                                                                                                                                                                                                                                                                                                                                                                                                                                                                                                                                                                                                                                                                                                                                                                                                                                                                                                                                                                                                                                                                                                                                                                                                                                                                                                                                                                                                                                                                                                                                                                                                                                                                                                                                                                                                                                                                          |                                                |                                                                                                     | Total trip prices from <b>kr 1041</b> ~                                                                           |                                                                 |  |  |