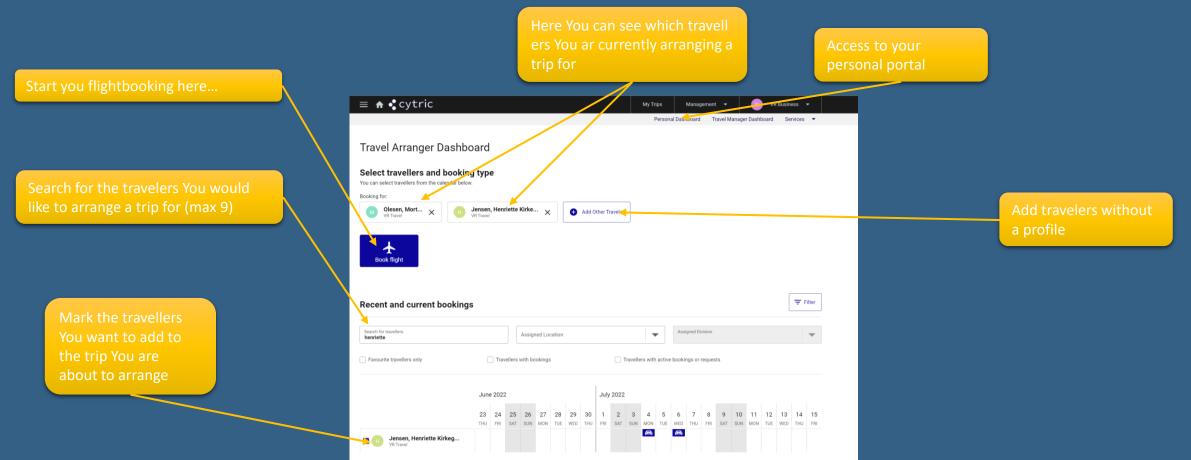

#### Book a flight

Easy Self-booking

24 hours hotline service

VR Travel<sup>ଡ</sup>

| inbound results       Impound to the full of the                                                                     | Here You can<br>switch between<br>outbound and | Book a fl                                                                                           | ight                                                                                                              | Click here to change the sorting or add a filter to your search |  |  |
|----------------------------------------------------------------------------------------------------------------------------------------------------------------------------------------------------------------------------------------------------------------------------------------------------------------------------------------------------------------------------------------------------------------------------------------------------------------------------------------------------------------------------------------------------------------------------------------------------------------------------------------------------------------------------------------------------------------------------------------------------------------------------------------------------------------------------------------------------------------------------------------------------------------------------------------------------------------------------------------------------------------------------------------------------------------------------------------------------------------------------------------------------------------------------------------------------------------------------------------------------------------------------------------------------------------------------------------------------------------------------------------------------------------------------------------------------------------------------------------------------------------------------------------------------------------------------------------------------------------------------------------------------------------------------------------------------------------------------------------------------------------------------------------------------------------------------------------------------------------------------------------------------------------------------------------------------------------------------------------------------------------------------------------------------------------------------------------------------------------------------------------------------------|------------------------------------------------|-----------------------------------------------------------------------------------------------------|-------------------------------------------------------------------------------------------------------------------|-----------------------------------------------------------------|--|--|
| <complex-block>     The state is a state is</complex-block> | inbound results                                | ≡ ♠ ≮cytric                                                                                         | My Trips Management - VR Business -                                                                               |                                                                 |  |  |
| Tun, 21 Jun Wed, 22 Jun     Image: An intermediation     Image: An intermediation <th></th> <th>Start — 2 Select flights — 3 Select fare — 4 Complete booking — 5 Conf</th> <th></th> <th></th>                                                                                                                                                                                                                                                                                                                                                                                                                                                                                                                                                                                                                                                                                                                                                                                                                                                                                                                                                                                                                                                                                                                                                                                                                                                               |                                                | Start — 2 Select flights — 3 Select fare — 4 Complete booking — 5 Conf                              |                                                                                                                   |                                                                 |  |  |
| Image: Section of the sec                                      |                                                |                                                                                                     | Default (Earliest departure)                                                                                      |                                                                 |  |  |
| PH CPH   CPH CPH   CP3:35 Teatine: 0:4.5m   CPH CPH   CPH Control ten de 45m   Teat ten: de 45m T11:30                                                                                                                                                                                                                                                                                                                                                                                                                                                                                                                                                                                                                                                                                                                                                                                                                                                                                                                                                                                                                                                                                                                                                                                                                                                                                                                                                                                                                                                                                                                                                                                                                                                                           |                                                | All prices are per traveller. Prices do not include any fee that may apply to your form of payment. | Earliest arrival<br>Latest arrival<br>Shortest travel time<br>Fewest stops<br>Lowest fare<br>Lowest CO; emissions |                                                                 |  |  |
| V       CPH<br>Copenhagen, D.K<br>08:10       Nen-stop       ALL<br>Alborg, D.K<br>09:05       OCVID-19 measures         V       Image: All International<br>- 3084       CPH<br>Copenhagen, D.K<br>10:45       Nen-stop       ALL<br>Alborg, D.K<br>Alborg, D.K<br>Alborg, D.K<br>International       CPH<br>Copenhagen, D.K<br>International       Nen-stop       ALL<br>Alborg, D.K<br>International       CPH<br>Copenhagen, D.K<br>International       Nen-stop       ALL<br>Alborg, D.K<br>International       CPH<br>Copenhagen, D.K<br>International       Nen-stop       ALL<br>Alborg, D.K<br>International       COVID-19 measures                                                                                                                                                                                                                                                                                                                                                                                                                                                                                                                                                                                                                                                                                                                                                                                                                                                                                                                                                                                                                                                                                                                                                                                                                                                                                                                                                                                                                                                                                                            |                                                | - 3082 Copenhagen, DK                                                                               | Aalborg, DK                                                                                                       | and the screen will                                             |  |  |
| O8:10     Total time: 0h 55m     O9:05       Total trip prices from Kr 1287 ~                                                                                                                                                                                                                                                                                                                                                                                                                                                                                                                                                                                                                                                                                                                                                                                                                                                                                                                                                                                                                                                                                                                                                                                                                                                                                                                                                                                                                                                                                                                                                                                                                                                                                                                                                                                                                                                                                                                                                                                                                                                                            |                                                |                                                                                                     | Total trip prices from <b>kr 1041</b> ~                                                                           |                                                                 |  |  |
| Norwegian Air International<br>- 3084 Copenhagen, DK Total time: 0h 45m Copenhagen Charle Copenhagen, DK Total time: 0h 45m Copenhagen Charle Copenhagen Charl                         |                                                |                                                                                                     | Aalborg, DK                                                                                                       |                                                                 |  |  |
| Logenhagen, DK     Aalborg, DK       10:45     Total time: 0h 45m                                                                                                                                                                                                                                                                                                                                                                                                                                                                                                                                                                                                                                                                                                                                                                                                                                                                                                                                                                                                                                                                                                                                                                                                                                                                                                                                                                                                                                                                                                                                                                                                                                                                                                                                                                                                                                                                                                                                                                                                                                                                                        |                                                |                                                                                                     | total trip prices from KT 1207 *                                                                                  |                                                                 |  |  |
| Total trip prices from kr 1041 ~                                                                                                                                                                                                                                                                                                                                                                                                                                                                                                                                                                                                                                                                                                                                                                                                                                                                                                                                                                                                                                                                                                                                                                                                                                                                                                                                                                                                                                                                                                                                                                                                                                                                                                                                                                                                                                                                                                                                                                                                                                                                                                                         |                                                | - 3084 Copenhagen, DK                                                                               | Aalborg, DK →                                                                                                     |                                                                 |  |  |
|                                                                                                                                                                                                                                                                                                                                                                                                                                                                                                                                                                                                                                                                                                                                                                                                                                                                                                                                                                                                                                                                                                                                                                                                                                                                                                                                                                                                                                                                                                                                                                                                                                                                                                                                                                                                                                                                                                                                                                                                                                                                                                                                                          |                                                |                                                                                                     | Total trip prices from <b>kr 1041</b> ~                                                                           |                                                                 |  |  |