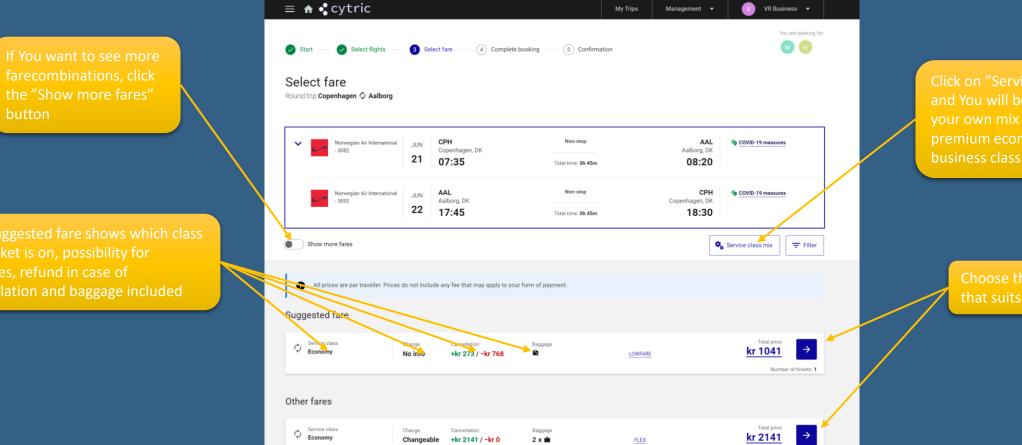

Easy Self-booking

24 hours hotline service

Click on "Service class mix" and You will be able to make your own mix of economy, premium economy ad business class

Choose the price/ticket that suits you needs