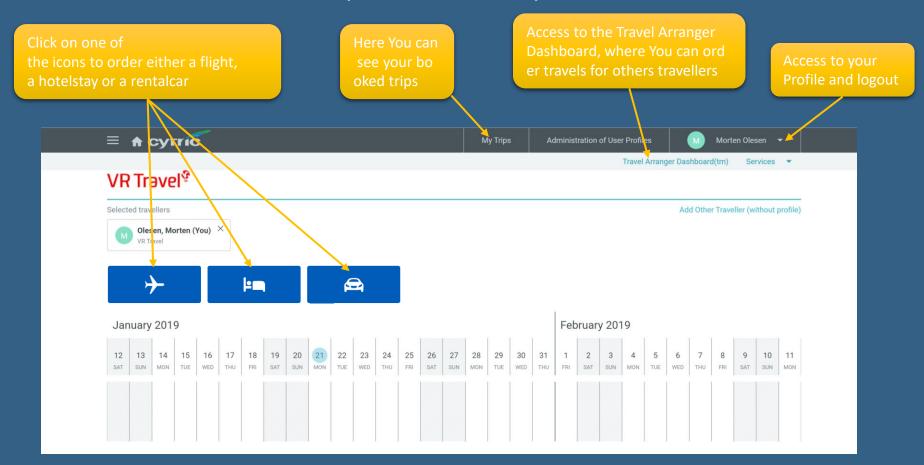

#### Your personal travelportal

Easy Self-booking

24 hours hotline service

**VR** Travel<sup>®</sup>

Easy Self-booking

24 hours hotline service

VR Travel<sup>®</sup>